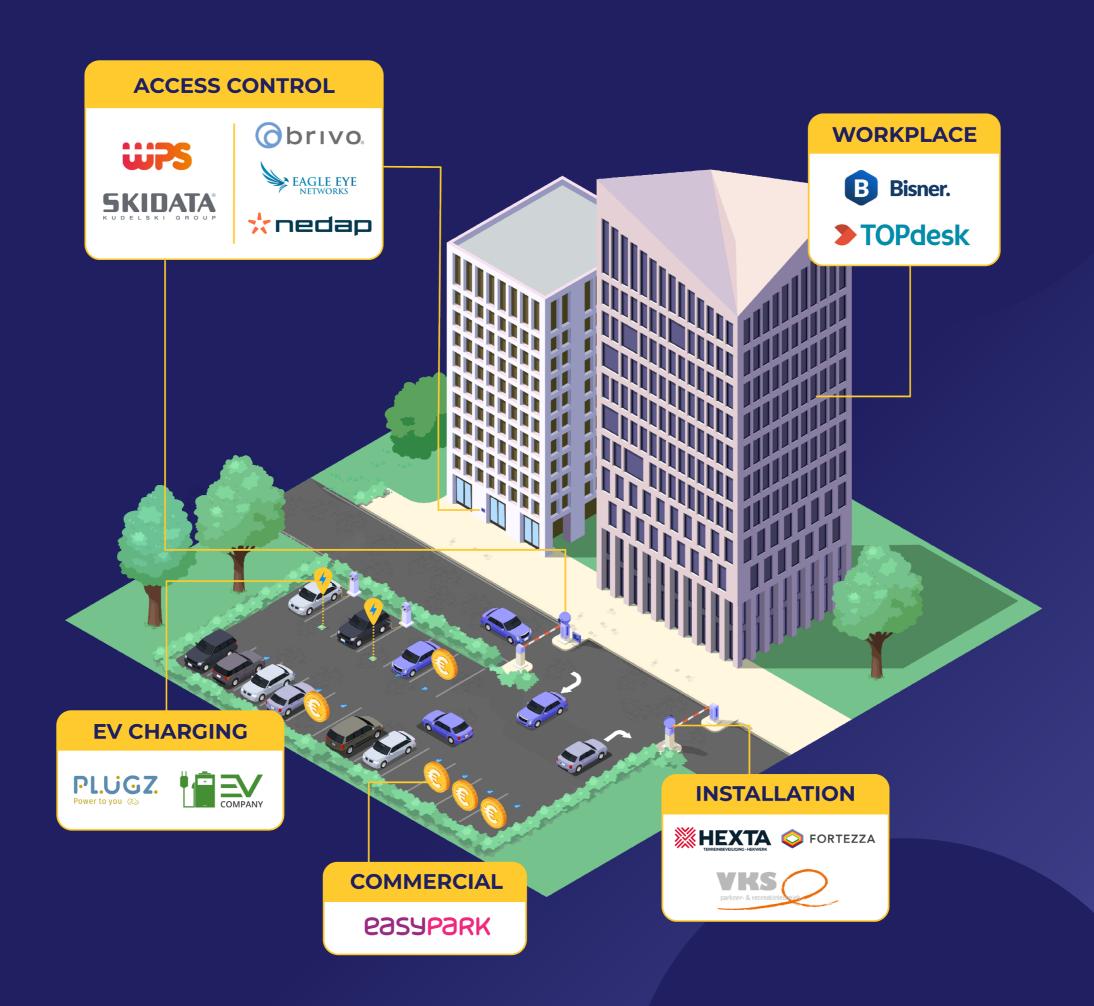

# INTEGRATIONS AND PARTNERS

Toogethr provides the hardware and software you need to make your car park smart. Do you already have an existing parking system? No problem! We integrate with the most well-known hardware and software, such as **SKIDATA**, **Brivo**, and **Nedap**. You can find the complete list below. Is your hardware or software not listed? Don't worry. Toogethr also allows you to integrate via an open API.

#### Hardware and software independent

Toogethr's software easily connects with the most well-known hardware and software.