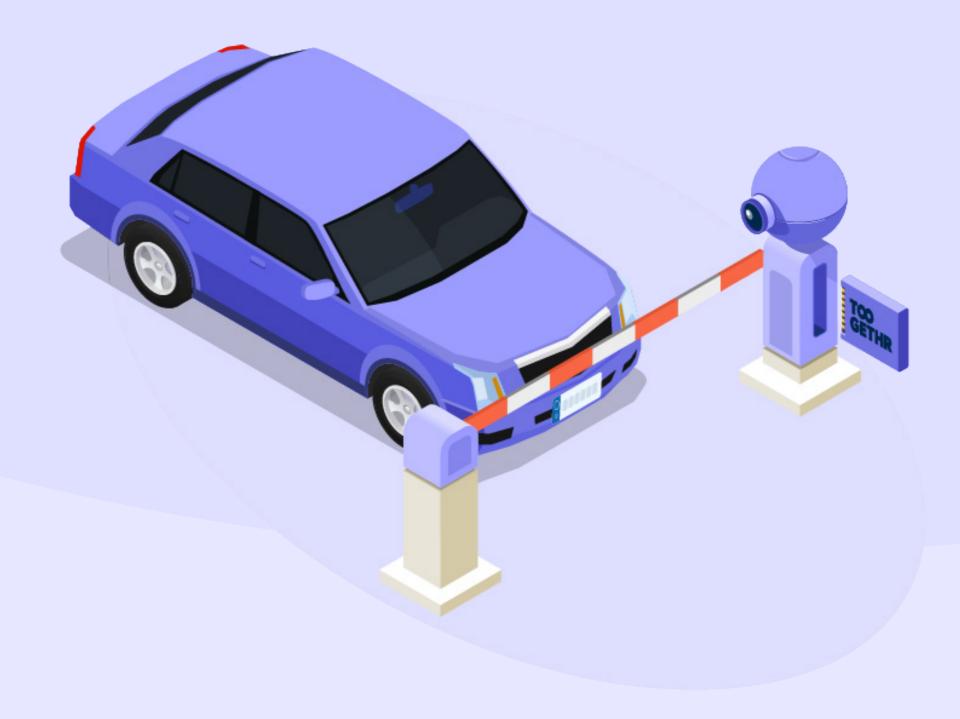

### MAKE YOUR PARKING BARRIER SMART WITH ACCESS CONTROL

With Toogethr Smart Parking, you can automate the access control of your barrier. We install a licence plate camera, QR scanner or card reader in combination with our smartbox.

Your parkers can easily book a parking spot through the personalised reservation system. If the parker is recognised in our system, the barrier opens automatically.