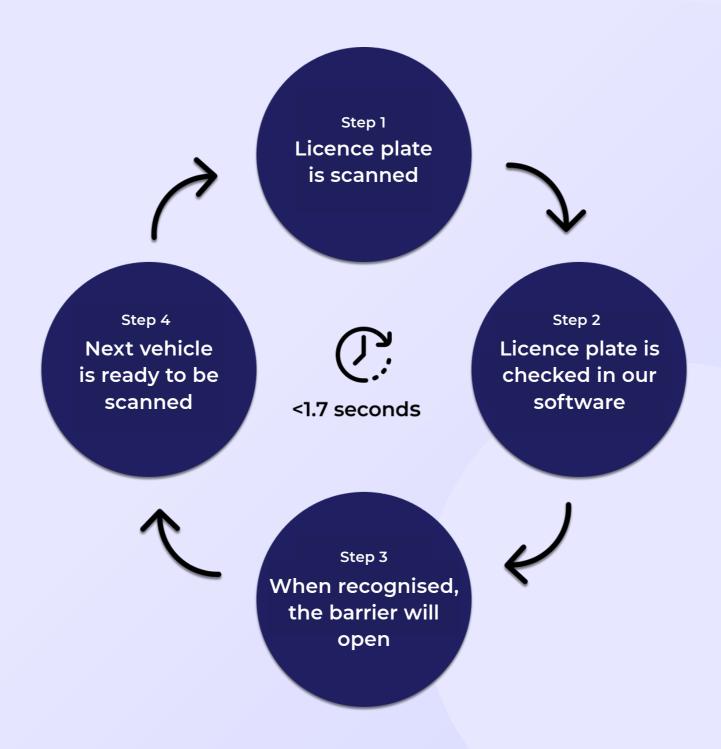

#### How does it work?

### MAKE YOUR PARKING BARRIER SMART WITH ACCESS CONTROL

With Toogethr Smart Parking, you can automate the access control of your barrier. We install a licence plate camera, QR scanner or card reader in combination with our smartbox.

Your parkers can easily book a parking spot through the personalised reservation system. If the parker is recognised in our system, the barrier opens automatically.