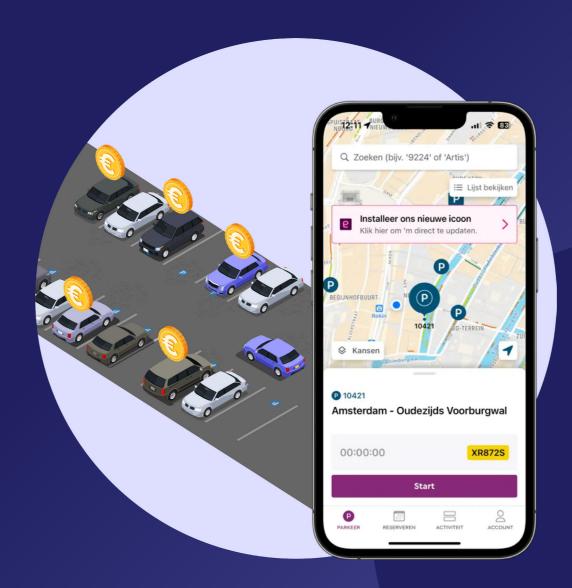

Your parkers can easily book a parking spot through the personalised reservation system. If the parker is recognised in our system, the barrier opens automatically.

#### The EasyPark module works as follows:

- 1. Choose when you want your car park to be available and confirm the parking rate
- 2. Open up your car park via the Toogethr platform
- 3. The registered user accesses your car park via licence plate recognition
- 4. When the parker leaves, the transaction is automatically stopped
- 5. The parking fees are transferred to you via EasyPark