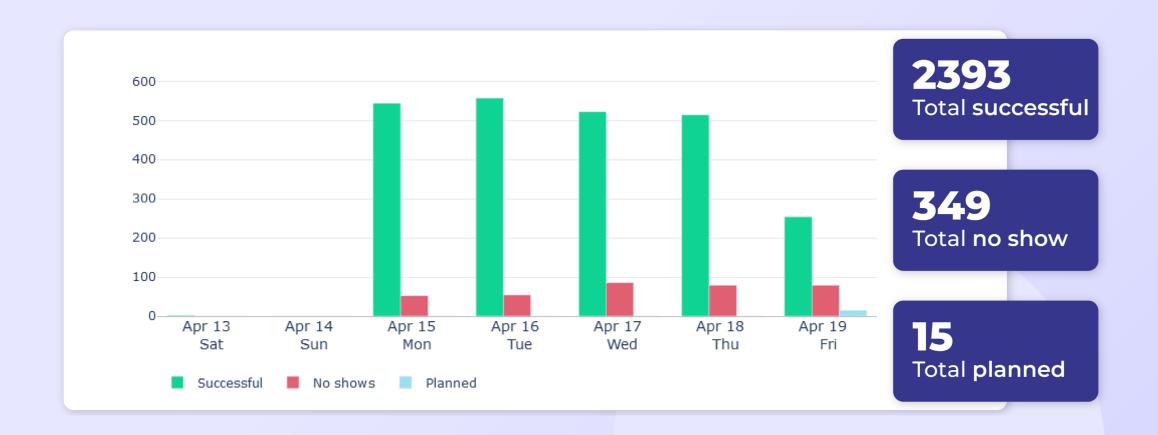

## EARN MONEY WITH EMPTY PARKING SPOTS

With smart parking software, you gain access to a vast amount of data, including the previously mentioned peak and off-peak moments. Based on this data, you also see how many parking spots are empty at any given time.

With this data, you can utilise your empty parking spots to generate revenue. Thanks to our EasyPark module, you can easily make your unoccupied parking spots available to people who want to park.

Our data shows that a parking spot is empty for an average of 18 hours per day and with 10% occupancy via EasyPark, you can earn an average of €800 per month.