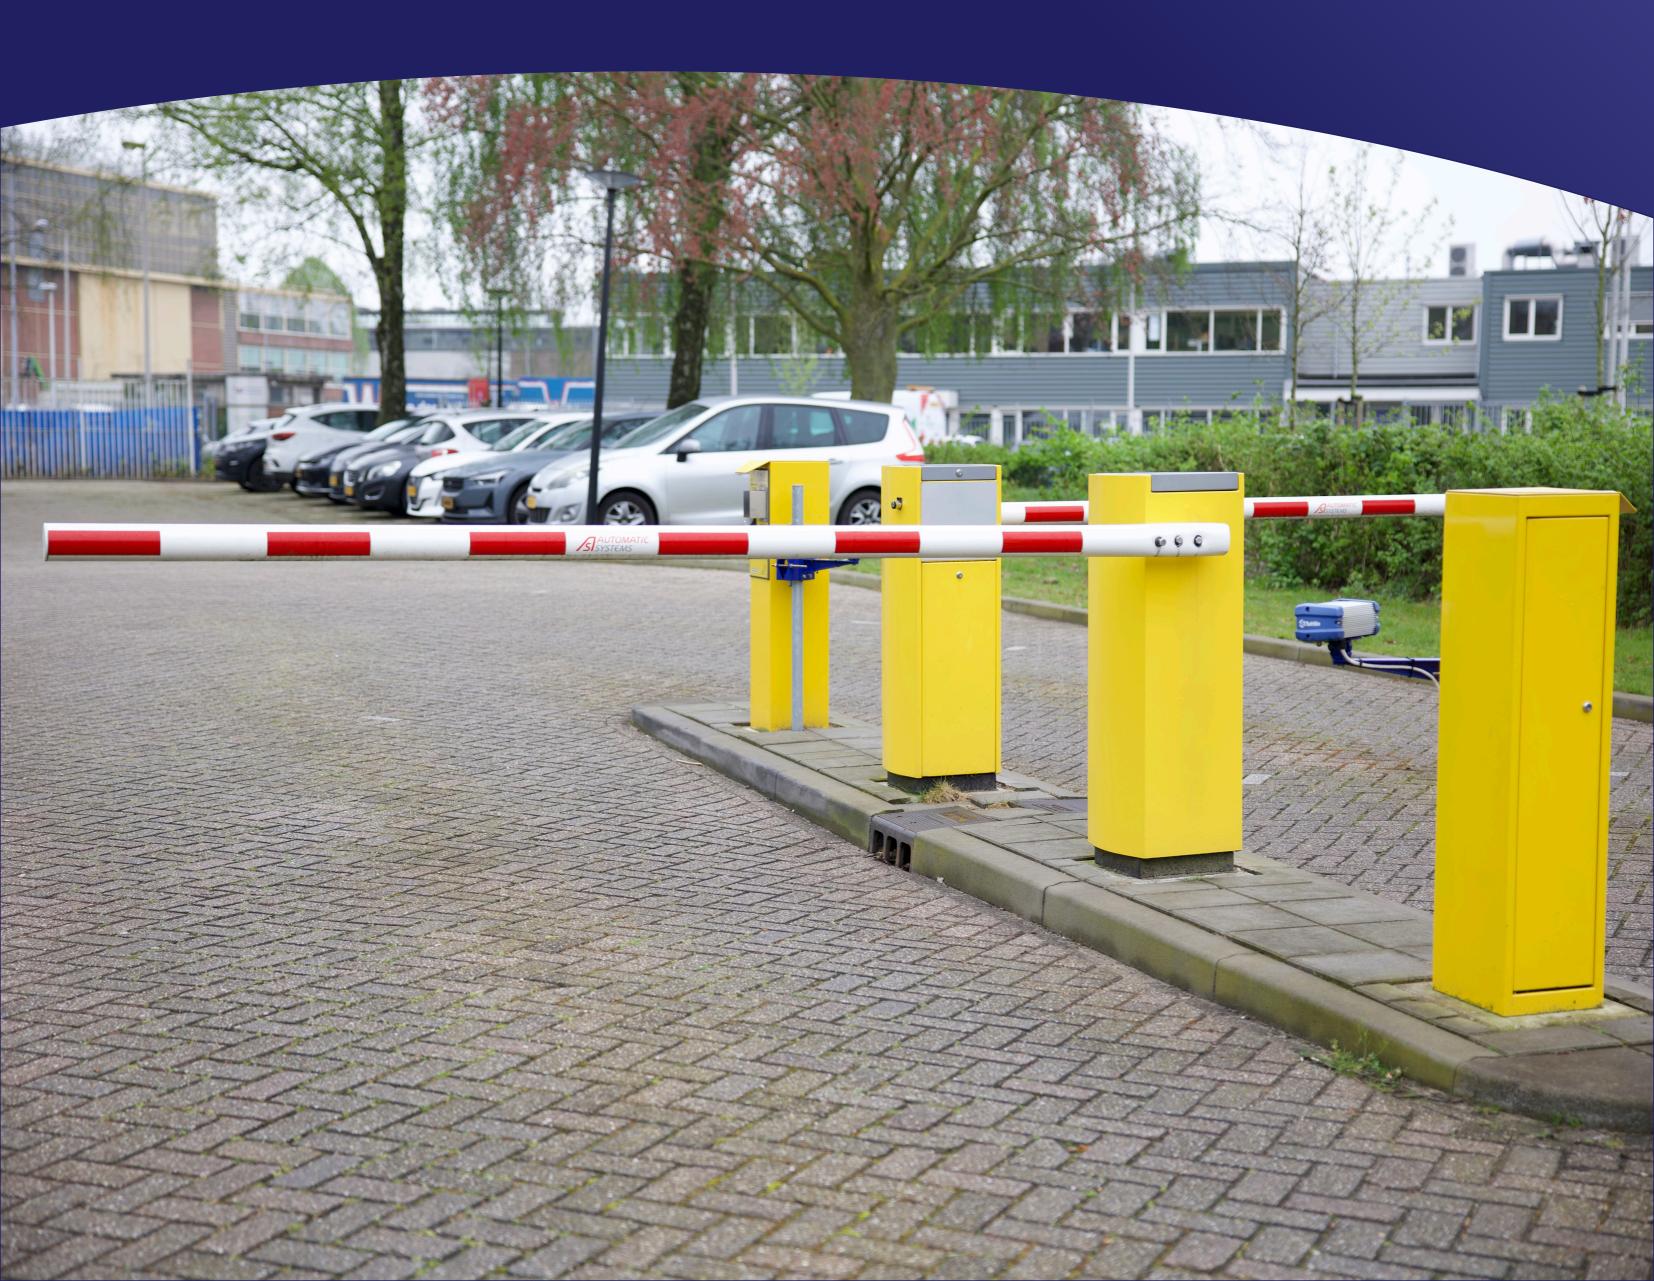

### MAKE YOUR PARKING BARRIER SMART WITH ACCESS CONTROL

With Toogethr Smart Parking, you can automate the access control of your barrier. We install a licence plate camera, QR scanner or card reader in combination with our smartbox.

#### What do you need?

To start with Toogethr Smart Parking, you only need power outlets and an internet connection\* at the entrance of your parking location.